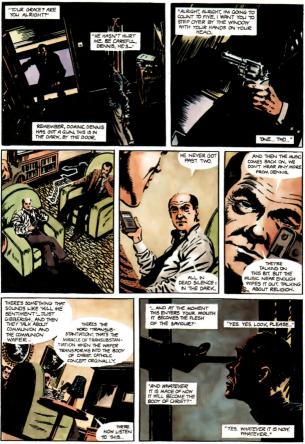

## Color artists:

Steve Whitaker Siobhan Dodds David Lloyd

Lettering: Jenny O'Connor Steve Craddock

HER SOUL IS CLEAN, LINTAINTED BY THE SNARES AND AMBIGUITIES OF EMOTION SHE DOES NOT HATE, SHE DOES NOT

SHALL I SPEAK OF HER? SHALL I SPEAK OF MY BRIDE?